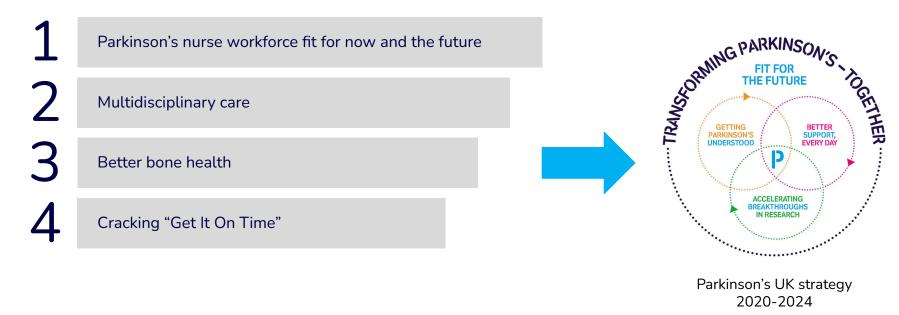

## **Excellence Network national programmes**

Multi-year programmes with big ambitions which will feed into Parkinson's UK's strategy.